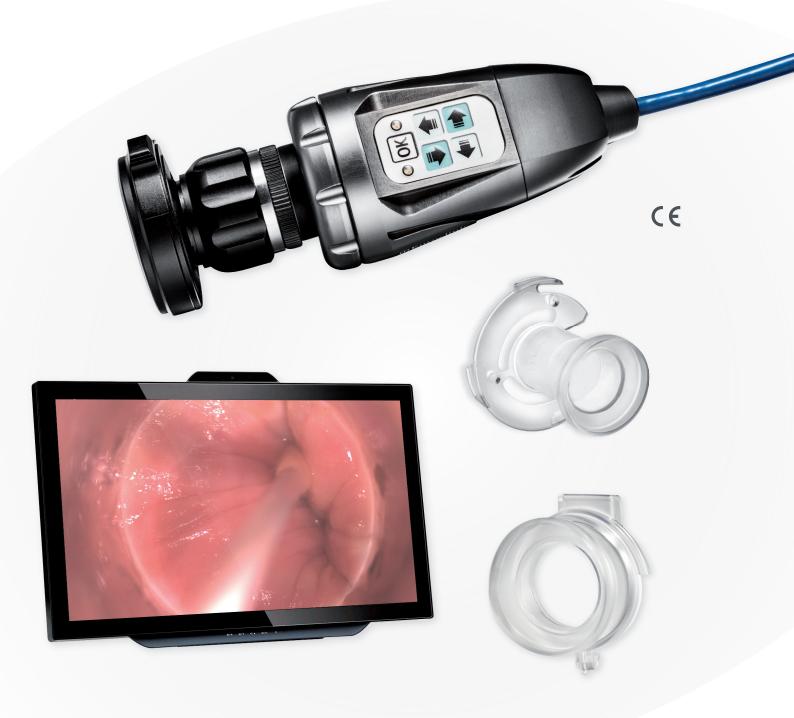

With this mind, EM300SW image acquisition and storage system puts at the surgeon's disposal the most advanced technology: the Rectocam camera USB 3.0 Full HD which guarantees a 2080p image quality, sensibly higher than the usual standards; an All-in-one PC with Full HD touch screen display; the dedicated EDM Video Capture software for patients' images, videos and data management; two adapters to connect the optic group to Sapi Med anoscopes and rectoscopes.

Rectocam Full HD is a compact and light camera, which guarantees the user the highest image resolution and the maximum working ergonomics. The integrated comfortable buttons and its direct connection to the PC 3.0 USB Port, make the presence of the classic control unit unnecessary, allowing the Specialist to exclusively concentrate on the patient. Rectocam Full HD is the ideal instrument to perform High Resolution Anoscopies (HRA): through the fenestrations on the anoscopes connectors flange, it is possible to perform biopsies for histology without unhooking the camera body and observing the manoeuvers on the PC screen.

## EM300SW System made of:

- Full HD camera with optic adaptor.
- EDM VIDEOCAPTURE software for image / video acquisition and patients' database management.
- State-of-the-art NUC PC + Full HD IPS touch screen monitor + wireless keyboard and mouse.
- REF A.4001 Adapters for connecting the Sapi Med anoscopes line (A.4018, A.4019, A.4022, A.4023, A.4024, A.4026) to video cameras fitted with optical adapter with 32mm quick-clutch coupling system. It allows the operation.
- REF A.4002 Adapter for connecting grip A.4131 of the Sapi Med rectoscopes line to video cameras fitted with optical adapter with 32mm quick-clutch coupling system.